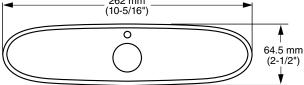

### **PRODUCT FEATURES:**

- For use with NextGen Selectronic faucets
- Metal construction
- · Fixation screw prevents the faucet spout from rotating
- 1/4" fixation bolts with quick spin nuts secure the plate to the deck
- 4" Deck Plate Dimensions: 6-1/2" x 2-1/2" x 7/16" (165 x 64.5 x 11 mm)
- 8" Deck Plate Dimensions: 10-5/16" x 2-1/2" x 7/16" (262 x 64.5 x 11 mm)