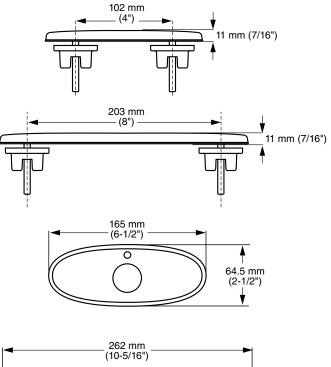

### **PRODUCT FEATURES:**

- For use with NextGen Selectronic faucets
- Metal construction
- · Fixation screw prevents the faucet spout from rotating
- 1/4" fixation bolts with quick spin nuts secure the plate to the deck
- 4" Deck Plate Dimensions: 6-1/2" x 2-1/2" x 7/16" (165 x 64.5 x 11 mm)
- 8" Deck Plate Dimensions: 10-5/16" x 2-1/2" x 7/16" (262 x 64.5 x 11 mm)