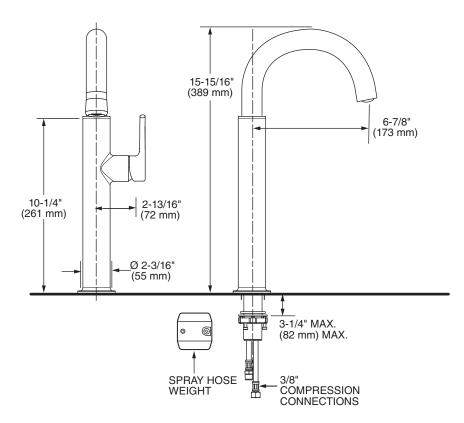

## **PRODUCT FEATURES:**

- Contemporary profile is the perfect height for prep sinks and smaller kitchens
- Wipe-clean, one-piece lever handle eliminates tiny crevices where build-up hides
- Re-Trax feature ensures smooth retraction of spray head after use.
- Swivel spout rotates 360° for optimal reach and range of motion in and around the sink
- Drip-free performance with high quality ceramic disc valve
- Durable brass and metal construction
- Pre-installed braided nylon supply lines
- · Limited lifetime warranty

## SUGGESTED SPECIFICATION

Single control pull-down bar faucet shall feature a high arc metal swivel spout and metal lever handle. Shall also feature 28 mm washerless ceramic disc valve cartridge and 38" flexible supply hoses. Faucet shall include Re-Trax Retraction System. Faucet shall be American Standard Model # 4803410.\_\_\_\_.