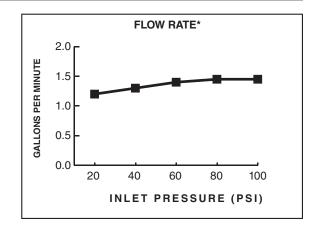

## **PRODUCT FEATURES:**

- Contemporary profile is the perfect height for prep sinks and smaller kitchens
- Wipe-clean, one-piece lever handle eliminates tiny crevices where build-up hides
- Re-Trax feature ensures smooth retraction of spray head after use.
- Swivel spout rotates 360° for optimal reach and range of motion in and around the sink
- Drip-free performance with high quality ceramic disc valve
- Durable brass and metal construction
- Pre-installed braided nylon supply lines
- · Limited lifetime warranty