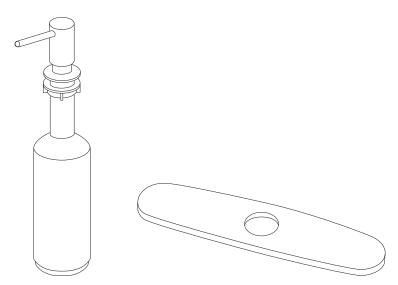

-------------------------|--------------------|--------------------|----------------|
|                   |                                                                                                          | Polished<br>Chrome | Stainless<br>Steel | Matte<br>Black |
| Product<br>Number | Description                                                                                              | 002                | 075                | 243            |
| 4803410           | Pull-Down Bar faucet Faucet featuring Re-Trax™ technology.<br>Soap dispenser and deckplate not included. |                    |                    |                |

Meets the American Disabilities Act Guidelines ANSI A117.1 Requirements for the physically challenged.

# Soap Dispenser & Deckplate (Not Included)