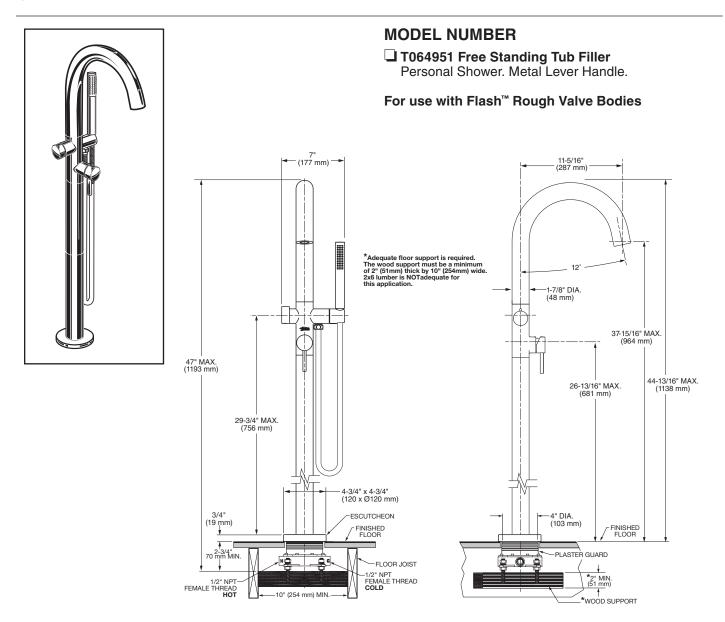

#### SUGGESTED SPECIFICATION:

Free standing tub filler shall feature brass construction. Shall also feature 1/4 turn washerless ceramic disc valve cartridge. Fitting shall be American Standard Model #T064951.\_\_\_.

# FLASH ROUGH VALVE BODIES

□ **R950** Flash<sup>™</sup>Free Standing Tub Filler RoughValve.

**R950SS** Flash Free Standing Tub Filler Rough Valve with Service Stops.