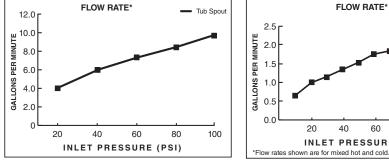

# **Contemporary Round** Free Standing Tub Filler

20

2.5

2.0 1.5

1.0

0.5 0.0

### **TUB SPOUT FLOW**

INLET PRESSURE (PSI)

60

80

40

100

FLOW RATE\*

|                   |                                                                     | Finish Options     |                   |                |
|-------------------|---------------------------------------------------------------------|--------------------|-------------------|----------------|
| Product<br>Number | Description                                                         | Polished<br>Chrome | Brushed<br>Nickel | Matte<br>Black |
|                   |                                                                     | 002                | 295               | 243            |
| T064951           | Free Standing Tub Filler Trim. Personal shower. Metal Lever handle. |                    |                   |                |