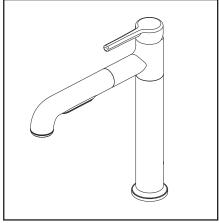

#### **GENERAL DESCRIPTION:**

Thoughtful design makes all the difference in the presence and performance of the Studio S Pull-Out Dual-Spray Kitchen Faucet from American Standard. Contemporary cylinder profile is the ideal height for smaller sink areas while providing ample clearance for filling pots with ease. The pull-out spray head features a toggle to switch from stream to powerful spray functions, making every task quick and easy. Studio S is engineered to ensure drip-free performance and add distinction to your kitchen design.

### **PRODUCT FEATURES:**

- Dual-function spray head offers stream and forceful sprays for optimal rinsing
- Profile is designed to accommodate many kitchen configurations
- Wipe-clean, one-piece lever handle eliminates tiny crevices where build-up hides
- Swivel spout for added functionality and convenience rotates 120°
- Rubber spray nozzles wipe clean easily with your fingertip
- Drip-free performance with high quality ceramic disc valve
- Durable brass and metal construction
- Pre-installed braided nylon supply lines
- Limited lifetime warranty