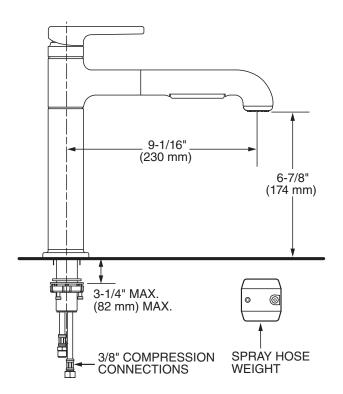

### **PRODUCT FEATURES:**

- Dual-function spray head offers stream and forceful sprays for optimal rinsing
- Profile is designed to accommodate many kitchen configurations
- Wipe-clean, one-piece lever handle eliminates tiny crevices where build-up hides
- Swivel spout for added functionality and convenience rotates 120°
- Rubber spray nozzles wipe clean easily with your fingertip
- Drip-free performance with high quality ceramic disc valve
- Durable brass and metal construction
- Pre-installed braided nylon supply lines
- Limited lifetime warranty

### SUGGESTED SPECIFICATION

Single control kitchen pull-out faucet shall feature a Dual-function spray head and metal lever handle. Shall also feature 28 mm washerless ceramic disc valve cartridge and 38" flexible supply hoses. Faucet shall be American Standard Model # 4803100.\_\_\_\_.