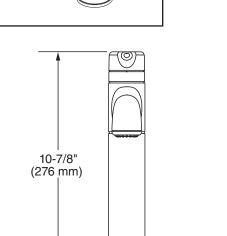

### Studio<sup>®</sup> S Pull-Out Dual-Spray Kitchen Faucet





2-3/16"

(55 mm)

#### **MODEL NUMBER:**

□ 4803100 Pull-Out Dual-Spray Kitchen Faucet
Stainless Steel, Chrome, & Matte Black Finish.



#### **GENERAL DESCRIPTION:**

Thoughtful design makes all the difference in the presence and performance of the Studio S Pull-Out Dual-Spray Kitchen Faucet from American Standard. Contemporary cylinder profile is the ideal height for smaller sink areas while providing ample clearance for filling pots with ease. The pull-out spray head features a toggle to switch from stream to powerful spray functions, making every task quick and easy. Studio S is engineered to ensure drip-free performance and add distinction to your kitchen design.

### **PRODUCT FEATURES:**

- Dual-function spray head offers stream and forceful sprays for optimal rinsing
- Profile is