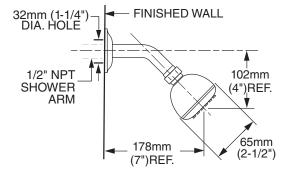

#### MODEL NUMBER:

8888.075 Easy Clean Showerhead

### **GENERAL DESCRIPTION:**

Single function showerhead. Full spray pattern. Brass ball joint. Easy clean spray nozzles. 2.5gpm/9.5L/min. maximum flow rate.

#### SUGGESTED SPECIFICATION

Showerhead shall have 1 spray pattern and brass ball joint. Fitting shall be American Standard Model # 8888.075.\_\_\_\_

American Standard