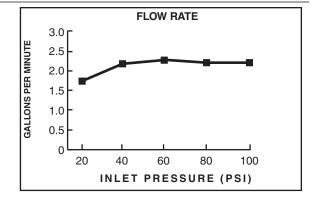

### **GENERAL DESCRIPTION:**

Single function showerhead. Full spray pattern. Brass ball joint. Easy clean spray nozzles. 2.5gpm/9.5L/min. maximum flow rate.