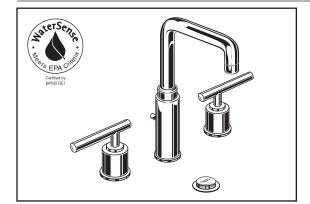

# □ 2064.831 Serin Widespread

Metal Speed Connect® pop-up drain. Metal lever handles.

### **GENERAL DESCRIPTION:**

Cast brass valve bodies with flexible hose connections for 6" to 12" (152 to 305 mm) installations. 1/4 turn washerless ceramic disc valve cartridges. Brass spout. One-half inch male inlet shanks with brass coupling nuts. 20 inch (500 mm) long flexible stainless steel drain cable is pre-assembled to spout. Metal Speed Connect® drain body with 1-1/4 inch (32 mm) tail piece. 1.2 gpm/4.5 L/min. maximum flow rate.