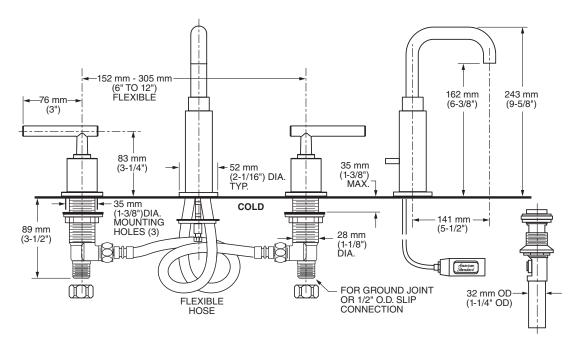

### **GENERAL DESCRIPTION:**

Cast brass valve bodies with flexible hose connections for 6" to 12" (152 to 305 mm) installations. 1/4 turn washerless ceramic disc valve cartridges. Brass spout. One-half inch male inlet shanks with brass coupling nuts. 20 inch (500 mm) long flexible stainless steel drain cable is pre-assembled to spout. Metal Speed Connect® drain body with 1-1/4 inch (32 mm) tail piece. 1.2 gpm/4.5 L/min. maximum flow rate.