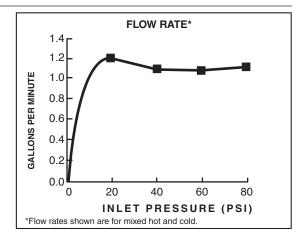

### **GENERAL DESCRIPTION:**

Cast brass valve bodies with flexible hose connections for 6" to 12" (152 to 305 mm) installations. 1/4 turn washerless ceramic disc valve cartridges. Brass spout. One-half inch male inlet shanks with brass coupling nuts. 20 inch (500 mm) long flexible stainless steel drain cable is pre-assembled to spout. Metal Speed Connect® drain body with 1-1/4 inch (32 mm) tail piece. 1.2 gpm/4.5 L/min. maximum flow rate.