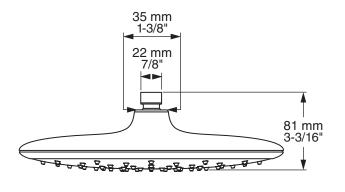

#### **GENERAL DESCRIPTION:**

11" (280 mm) showerhead. Single function Drench spray. Includes pressure compensating flow control device. Brass ball joint.
Easy clean spray nozzles. 1/2" NPT connection.
1.8 gpm/6.8 L/min. maximum flow rate.