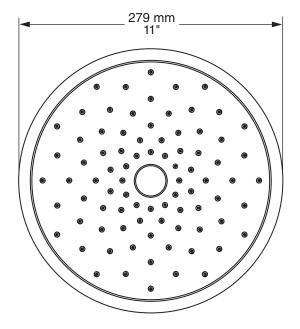

#### **GENERAL DESCRIPTION:**

11" (280 mm) showerhead. Single function Drench spray. Includes pressure compensating flow control device. Brass ball joint.
Easy clean spray nozzles. 1/2" NPT connection.
1.8 gpm/6.8 L/min. maximum flow rate.