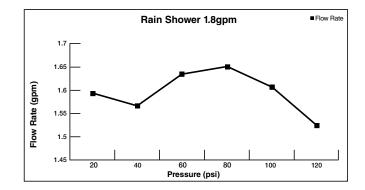

#### **GENERAL DESCRIPTION:**

11" (280 mm) showerhead. Single function Drench spray. Includes pressure compensating flow control device. Brass ball joint.
Easy clean spray nozzles. 1/2" NPT connection.
1.8 gpm/6.8 L/min. maximum flow rate.

### **PRODUCT FEATURES:**

**Drench Spray:** Gives the user a drenching shower similar to a rain downpour.

**Pressure Compensating Flow Control Device:** Provides consistent flow over a wide pressure range.