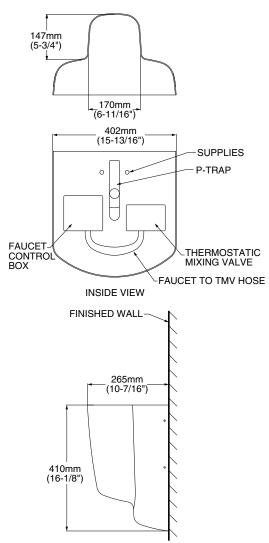

#### **Nominal Dimensions:**

402 x 410 x 265mm (15-13/16" x 16-1/8" x 10-7/16")

Shown with Murro 0955.001EC lavatory (sold separately)

To Be Specified: Color: U White

#### **Optional:**

- 7381301-100.0070A Faucet to TMV Hose
  - Required to connect Selectronic<sup>®</sup> faucet control box to Selectronic thermostatic mixing valve
  - 13" (330mm) long
  - Flexible stainless steel construction