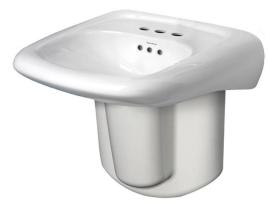

#### ACRYLIC SHROUD FOR MURRO<sup>™</sup> WALL HUNG LAVATORY

- Fits American Standard Murro wall hung lavatory
- Durable acrylic material with aesthetically pleasing design
- Designed to conceal Selectronic control box, thermostatic mixing valve, p-trap and water lines
- Lightweight construction that is easy to install and remove
- ADA compliant
- Shroud mounting hardware included
- Lavatory, p-trap, supplies, faucet, mixing valve and hose purchased separately.
- □ 0062.000 Acrylic Shroud for Murro<sup>™</sup> Wall Hung Lavatory

#### **Nominal Dimensions:**

402 x 410 x 265mm (15-13/16" x 16-1/8" x 10-7/16")

Shown with Murro 0955.001EC lavatory (sold separately)

To Be Specified: Color: U White