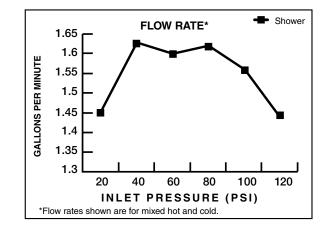

#### **GENERAL DESCRIPTION:**

Showerhead adjusts from Drench to Sensitive to jet to Massage. Permanent built-in compensating flow control device. 1.8 gpm/6.8 L/min. maximum flow rate.

#### **PRODUCT FEATURES:**

Water Saving: WaterSense certified.

**Pressure Compensating Flow Control Device:** Provides consistent flow over a wide pressure range.

Variety of Spray Functions: Allows the user to select the spray functions best suited to their needs.