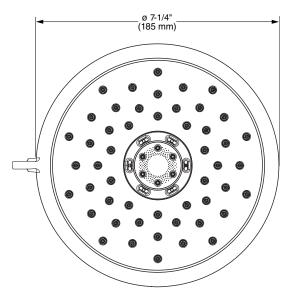

#### **GENERAL DESCRIPTION:**

Showerhead adjusts from Drench to Sensitive to jet to Massage. Permanent built-in compensating flow control device. 1.8 gpm/6.8 L/min. maximum flow rate.