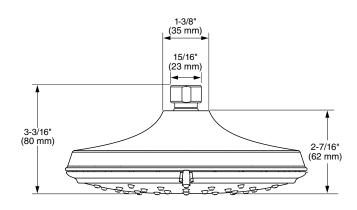

#### **GENERAL DESCRIPTION:**

Showerhead adjusts from Drench to Sensitive to jet to Massage. Permanent built-in compensating flow control device. 1.8 gpm/6.8 L/min. maximum flow rate.

#### SUGGESTED SPECIFICATION

Showerhead shall feature 4 spray functions with maximum 1.8 gpm/6.8 L/min flow rate. Fitting shall be American Standard Model # 9138073.

American Itandard