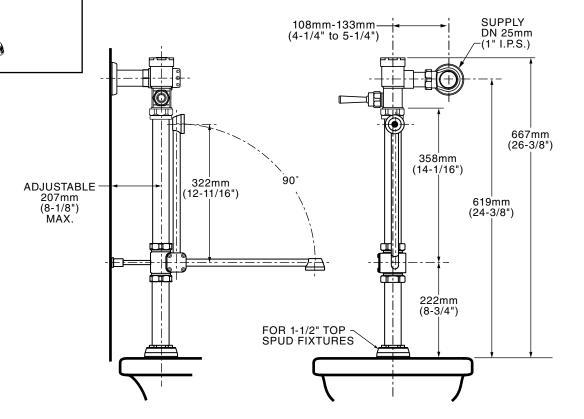

## ☐ 6047.860.002 Bedpan Washer Kit

For installation on 1-1/2" top spud flushometer bowl. Kit includes bedpan washer with straight down tube, 1.6 gpf piston-operated manual flush valve, 1" angle stop and 1" inlet piping kit with sweat solder adapter.

### 6047.820.002 Bedpan Washer Kit

For installation on 1-1/2" top spud flushometer bowl. Kit includes bedpan washer with straight down tube, 1.28 gpf piston-operated manual flush valve, 1" angle stop and 1" inlet piping kit with sweat solder adapter.

### **GENERAL DESCRIPTION:**

Bedpan diverter assembly kit for use on 1-1/2 top spud bowl. Rugged solid brass construction. Counter balanced pivot assembly. Includes manual flush valve, inlet piping, flush valve, wall support, spud coupling & flange.

### **PRODUCT FEATURES:**

- Available in 1.28 & 1.6 gpf. versions
- Includes self-cleaning piston-operated manual flush valve with integral wiper spring
- Solid brass construction
- Counter balanced pivot assembly keeps spray arm in last position
- Brass sprav arm
- Includes EPDM vacuum breaker assembly for chemical resistance
- Includes 1-1/2" spud coupling and flange and wall support