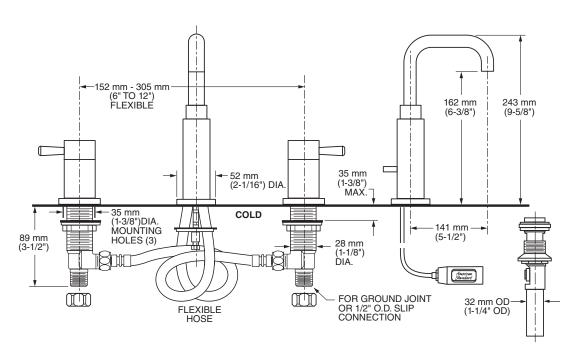

#### **GENERAL DESCRIPTION:**

Cast brass valve bodies with flexible hose connections for 6" to 12" (152 to 305 mm) installations. 1/4 turn washerless ceramic disc valve cartridges. Brass spout. One-half inch male inlet shanks with brass coupling nuts. 20 inch (500 mm) long flexible stainless steel drain cable is pre-assembled to spout. Metal Speed Connect® drain body with 1-1/4 inch (32 mm) tail piece. 1.2 gpm/4.5 L/min. maximum flow rate.