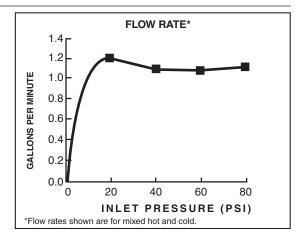

#### **GENERAL DESCRIPTION:**

Cast brass valve bodies with flexible hose connections for 6" to 12" (152 to 305 mm) installations. 1/4 turn washerless ceramic disc valve cartridges. Brass spout. One-half inch male inlet shanks with brass coupling nuts. 20 inch (500 mm) long flexible stainless steel drain cable is pre-assembled to spout. Metal Speed Connect® drain body with 1-1/4 inch (32 mm) tail piece. 1.2 gpm/4.5 L/min. maximum flow rate.