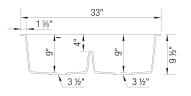

### Design and planning tips

- Min cabinet size: 36 in (914 mm)
- Rim thickness: 1/4 in ( 7 mm )

Specifications: 3 <sup>1</sup>/<sub>2</sub><sup>''</sup> (90 mm) stainless steel strainer(s) Installation Instructions Cut-out template Drop-in clips Limited lifetime warranty

Depending on cabinet construction, a different cabinet size may be required. Consult the cabinet manufacturer. 4 additional knock-out holes Undermount or drop-in installation

Codes & Standards

CSA B45.8-18/ IAPMO Z403-2018