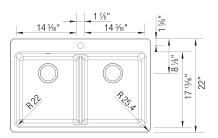

### Design and planning tips

- Min cabinet size: 36 in (914 mm)
- Rim thickness: 1/4 in ( 7 mm )

Specifications: 3 <sup>1</sup>/<sub>2</sub><sup>''</sup> (90 mm) stainless steel strainer(s) Installation Instructions Cut-out template Drop-in clips Limited lifetime warranty

Depending on cabinet construction, a different cabinet size may be required. Consult the cabinet manufacturer. 4 additional knock-out holes Undermount or drop-in installation

Codes & Standards

CSA B45.8-18/ IAPMO Z403-2018