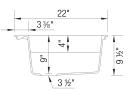

### Design and planning tips

- Min cabinet size: 36 in (914 mm)
- Rim thickness: 1/4 in ( 7 mm )

Specifications: 3 <sup>1</sup>/<sub>2</sub><sup>''</sup> (90 mm) stainless steel strainer(s) Installation Instructions Cut-out template Drop-in clips Limited lifetime warranty

Depending on cabinet construction, a different cabinet size may be required. Consult the cabinet manufacturer. 4 additional knock-out holes Undermount or drop-in installation

Codes & Standards

CSA B45.8-18/ IAPMO Z403-2018