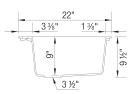

## Design and planning tips

- Min cabinet size: 36 in ( 914 mm )
- Rim thickness: 1/4 in ( 7 mm )

Specifications: 3 <sup>1</sup>/<sub>2</sub>'' (90 mm) stainless steel strainer(s) Installation Instructions Cut-out template Drop-in clips Limited lifetime warranty