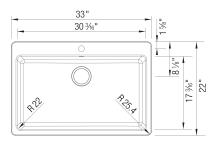

## Design and planning tips

- Min cabinet size: 36 in ( 914 mm )
- Rim thickness: 1/4 in ( 7 mm )

Specifications: 3 <sup>1</sup>/<sub>2</sub>'' (90 mm) stainless steel strainer(s) Installation Instructions Cut-out template Drop-in clips Limited lifetime warranty

Depending on cabinet construction, a different cabinet size may be required. Consult the cabinet manufacturer. 4 additional knock-out holes Undermount or drop-in installation