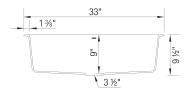

## Design and planning tips

- Min cabinet size: 36 in ( 914 mm )
- Rim thickness: 1/4 in ( 7 mm )

Specifications: 3 <sup>1</sup>/<sub>2</sub>'' (90 mm) stainless steel strainer(s) Installation Instructions Cut-out template Drop-in clips Limited lifetime warranty