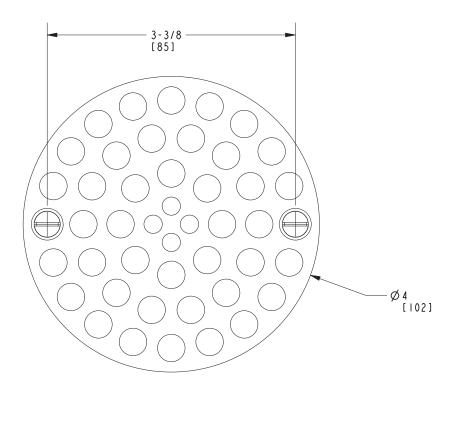

#### **Features**

- Solid brass construction
- Includes a 4" diameter drain cover
- Screw holes 3-3/8" center to center
- Intended for use with Plastic Oddities, Prier Brass, Richmond Foundry, Sioux Chief, C.P.
- Industries and Rapidfit shower drains.
- Complements various product series

## **Product Specification** Add "Color / Finish" suffix to Model number, below.

The Shower Drain Cover shall be made of solid brass construction. Product shall feature 3-3/8" center to center screw holes and include grill, and trim screws. The Shower Drain Trim Set shall be Newport Brass Model 238/\_\_\_\_.

## **PRODUCT DIMENSIONS** (Units are in inches)