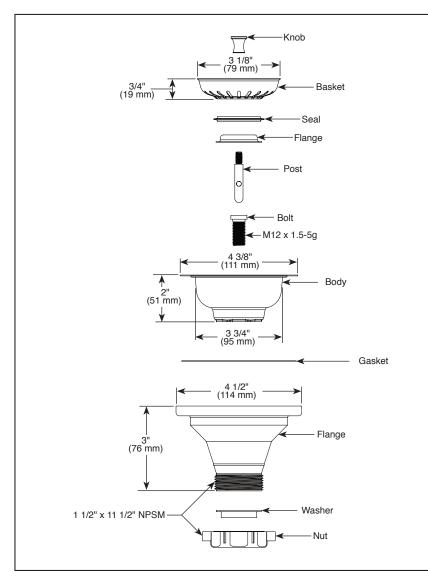

## **STANDARD SPECIFICATIONS:**

- 4 1/2" diameter brass flange
  Kitchen sink applications
  Top mount flange provides easy installation
  Brass strainer and basket ensure quality and reliability