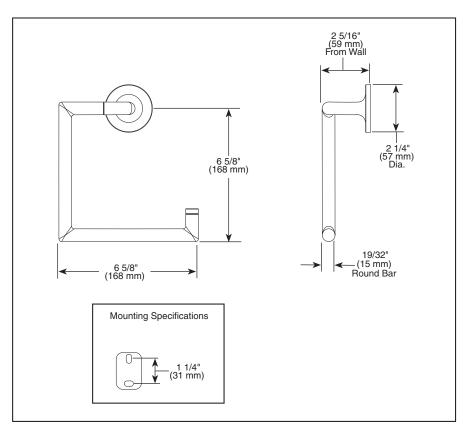

#### **STANDARD SPECIFICATIONS:**

- Mounting hardware and mounting instructions included with product.
- Note: Plastic anchors, screws, toggle bolts and mounting bracket are included with the mounting hardware.