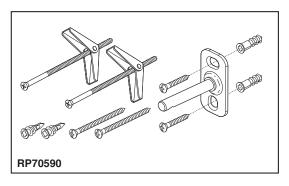

#### **STANDARD SPECIFICATIONS:**

- Mounting hardware and mounting instructions included with product.
- Note: Plastic anchors, screws, toggle bolts and mounting bracket are included with the mounting hardware.