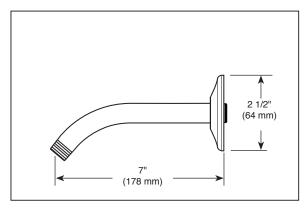

## BRIZO SHOWER ARM

AND FLANGE

Odin<sup>TM</sup> Bath Collection

## **STANDARD SPECIFICATIONS:**

- Solid brass construction
- 1/2" NPT threads