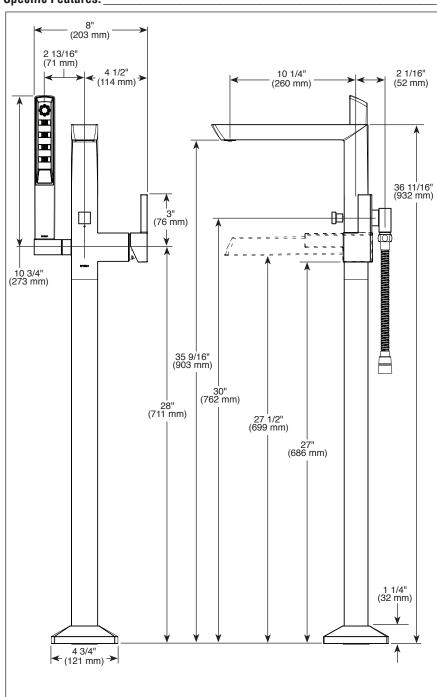

Submitted Model No.:

Specific Features:

#### STANDARD SPECIFICATIONS:

- Maximum hand shower flow rate 1.75 gpm @ 80 psi, 6.6 L/min @ 550 kPa
- Spout flow up to 15 gpm @ 60 psi, 56.7 L/min @ 410 kPa
- Indexing hand shower holder
- 60"-82" stretchable finished metal hose
- High flow ceramic mixing cartridge
- Single lever handle with hot and cold indicators
- Auto resetting diverter
- Certified dual check valves in handshower
- Floor mounted single column design
- Drain not included
- Requires rough-in to complete installation:
  - R70100-WS with integrated stops
  - R70100 without stops, provides maximum flow
- Flush-mounted rectangular laminar stream straightener