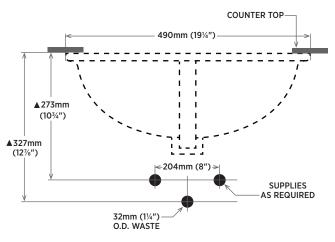

#### DETAIL OF MOUNTING CLIP

▲ Dimensions shown for location of supplies and "P" trap are suggested.

Note: