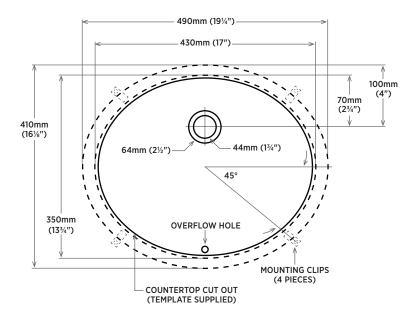

## **DIMENSIONS:**

#### Outer:

490mm W x 410mm D x 195mm H 19¼" W x 16½" D x 7%" H

#### Inner:

430mm W x 350mm D x 145mm H 17" W x 13<sup>3</sup>4" D x 5<sup>3</sup>4" H

#### DETAIL OF MOUNTING CLIP

▲ Dimensions shown for location of supplies and "P" trap are suggested.

Note: