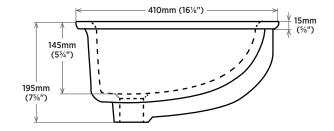

d mounting hardware supplied

## **DIMENSIONS:**

#### Outer:

490mm W x 410mm D x 195mm H 19¼" W x 16½" D x 7%" H

#### Inner:

430mm W x 350mm D x 145mm H 17" W x 13<sup>3</sup>4" D x 5<sup>3</sup>4" H

# **COMPLIANCE CERTIFICATIONS**

Meets or exceeds the following: - IAPMO cUPC

- ASME A112.19.2 / CSA B45.1

# SHIPPING

| Cube | 1.53   |
|------|--------|
| GW   | 19 lbs |

<image>

## TO BE SPECIFIED Colour: Soft White

**NOTES:** Dimensions of fixtures are nominal and may vary within the range of tolerances established by ASME standard A112.19.2. These measurements are subject to change or cancellation. No responsibility is assumed for use of superseded or voided pages.



#### DETAIL OF MOUNTING CLIP



▲ Dimensions shown for location of supplies and "P" trap are suggested.

Note: