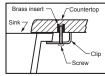

#### DETAIL OF MOUNTING CLIP

▲ Dimensions shown for location of supplies and "P" trap are suggested.

Note: