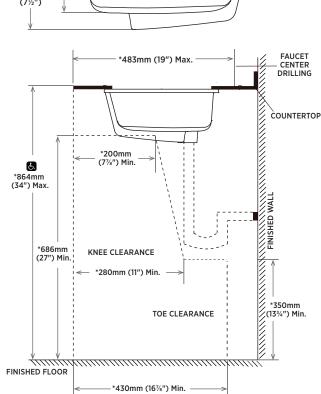

NOTE: \* Starred measurements comply with CSA B651 and OBC barrier free accessibility requirements.