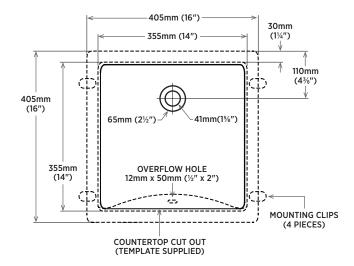

## Outer:

405mm W x 405mm D x 190mm H 16" W x 16" D x 7½" H

#### Inner:

355mm W x 355mm D x 138mm H 14" W x 14" D x 5½" H