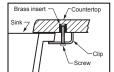

#### DETAIL OF MOUNTING CLIP

Note: Dimensions shown for location of supplies and "P" trap are suggested.

TO BE SPECIFIED Colour:

barrier-free requirements. It shall be the responsibility of the installer to comply with the local disability codes and standards prior to installing the