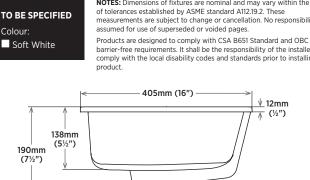

## Outer:

405mm W x 405mm D x 190mm H 16" W x 16" D x 7½" H

#### Inner:

355mm W x 355mm D x 138mm H 14" W x 14" D x 5½" H

#### DETAIL OF MOUNTING CLIP

Note: Dimensions shown for location of supplies and "P" trap are suggested.

TO BE SPECIFIED Colour:

barrier-free requirements. It shall be the responsibility of the installer to comply with the local disability codes and standards prior to installing the