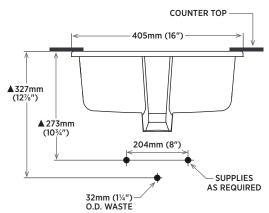

#### DETAIL OF MOUNTING CLIP

Note: Dimensions shown for location of supplies and "P" trap are suggested.

TO BE SPECIFIED Colour:

barrier-free requirements. It shall be the responsibility of the installer to comply with the local disability codes and standards prior to installing the