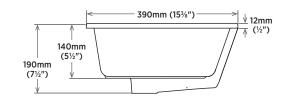

#### **DIMENSIONS:**

#### Outer:

510mm W x 390mm D x 190mm H 20" W x 153/8" D x 71/2" H

### Inner:

458mm W x 340mm D x 140mm H 18" W x 133%" D x 5½" H