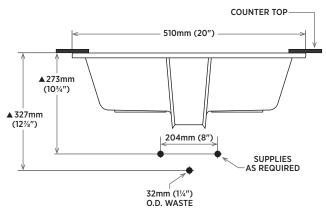

# DETAIL OF MOUNTING CLIP

Note:

▲ Dimensions shown for location of supplies and "P" trap are suggested.

Products are designed to comply with CSA B651 Standard and OBC barrier-free requirements. It shall be the responsibility of the installer to comply with the local disability codes and standards prior to installing the product

NOTE: \* Starred measurements comply with CSA B651 and OBC barrier free accessibility requirements.