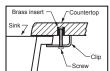

# DETAIL OF MOUNTING CLIP

Note:

▲ Dimensions shown for location of supplies and "P" trap are suggested.

Products are designed to comply with CSA B651 Standard and OBC barrier-free requirements. It shall be the responsibility of the installer to comply with the local disability codes and standards prior to installing the product