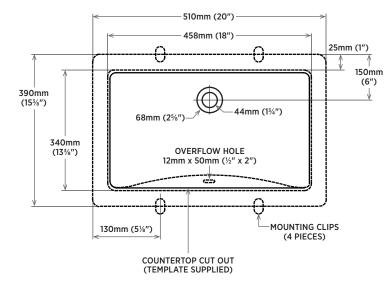

#### **DIMENSIONS:**

#### Outer:

510mm W x 390mm D x 190mm H 20" W x 153/8" D x 71/2" H

### Inner:

458mm W x 340mm D x 140mm H 18" W x 133%" D x 5½" H