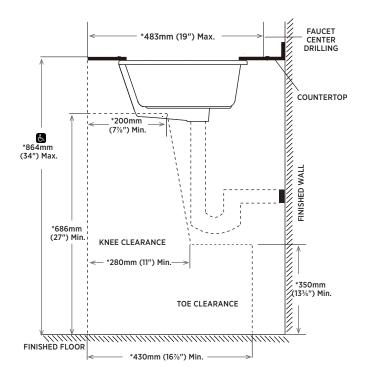

# DETAIL OF MOUNTING CLIP

Note:

▲ Dimensions shown for location of supplies and "P" trap are suggested.

Products are designed to comply with CSA B651 Standard and OBC barrier-free requirements. It shall be the responsibility of the installer to comply with the local disability codes and standards prior to installing the product

NOTE: \* Starred measurements comply with CSA B651 and OBC barrier free accessibility requirements.