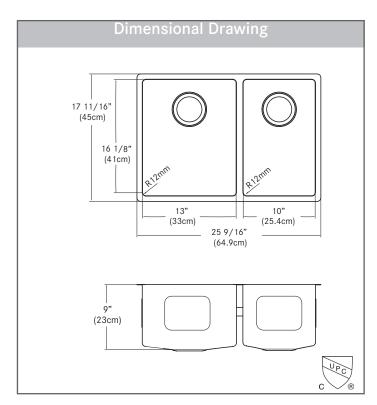

### **TECHNICAL FEATURES**

Overall Sink Size (OD) 25 9/16" x 17 11/16" Bowl Size (ID) 23 7/8" x 16 1/8"

Bowl Depth (ID) 9"

Corner Radius 12mm Minimum Cabinet Size 27"

Installation Type Undermount

Sound Coating Yes
Anti-Noise Pads Yes