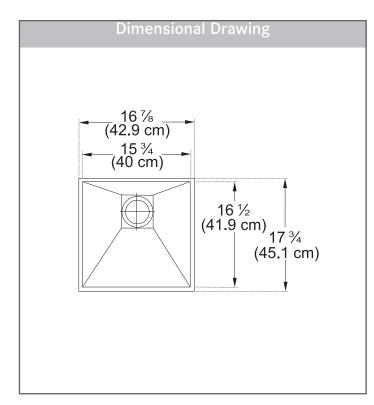

## **TECHNICAL FEATURES**

Overall Sink Size (OD) 167/8" x 173/4" Bowl Size (ID) 153/4" x 161/2"

Bowl Depth (ID) 95%"

Corner Radius 5mm

Minimum Cabinet Size 18"

Installation Type Undermount

Sound Coating Yes
Anti-Noise Pads Yes