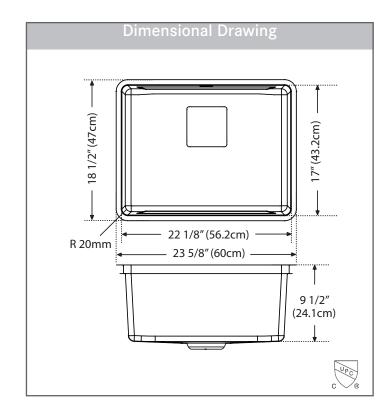

## **TECHNICAL FEATURES**

Overall Sink Size (OD) 23% x 18½ Bowl Size (ID) 22½ x 17

Bowl Depth (ID) 9 ½"

Corner Radius 20mm

Minimum Cabinet Size 27"

Installation Type Undermount with 3mm

reveal

Sound Coating Yes
Anti-Noise Pads Yes