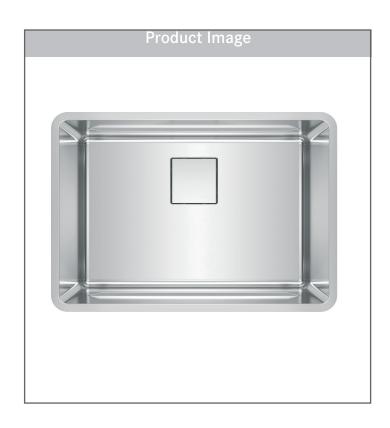

# **PESCARA**

STAINLESS STEEL 25"
SINGLE BOWL SINK

Model PTX 110-25-CA

Inspired by the simplicity and style of Italian seaside resorts, the Pescara Collection delivers true flexibility and flow.

## **FEATURES**

- Patented, integrated ledge system supports optional accessories and turns the sink into an ergonomic workstation
- Removable drain cover conceals the drain for a seamless bowl surface.
- Sound dampening pads and spray coat reduce excess noise from running water and disposal vibrations.