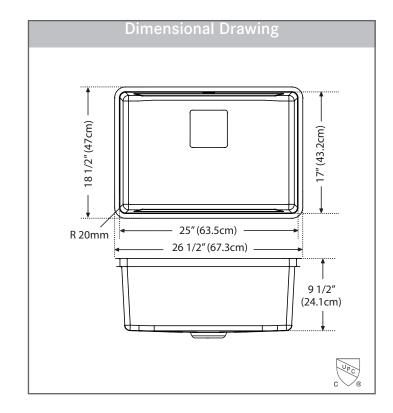

## **TECHNICAL FEATURES**

Overall Sink Size (OD) 26½" x 18½"

Bowl Size (ID) 25" x 17"

Bowl Depth (ID) 9½"

Corner Radius 20mm

Minimum Cabinet Size 30"

Installation Type Undermount with 3mm

reveal