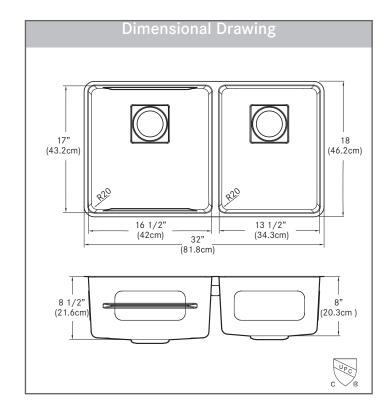

### **TECHNICAL FEATURES**

Overall Sink Size (OD) 32" x 18"

Bowl Size (ID) 31" x 17"

Bowl Depth (ID) 8 1/2" / 8"

Corner Radius 20mm

Minimum Cabinet Size 33"

Installation Type Undermount with 3mm reveal

Sound Coating Yes
Anti-Noise Pads Yes