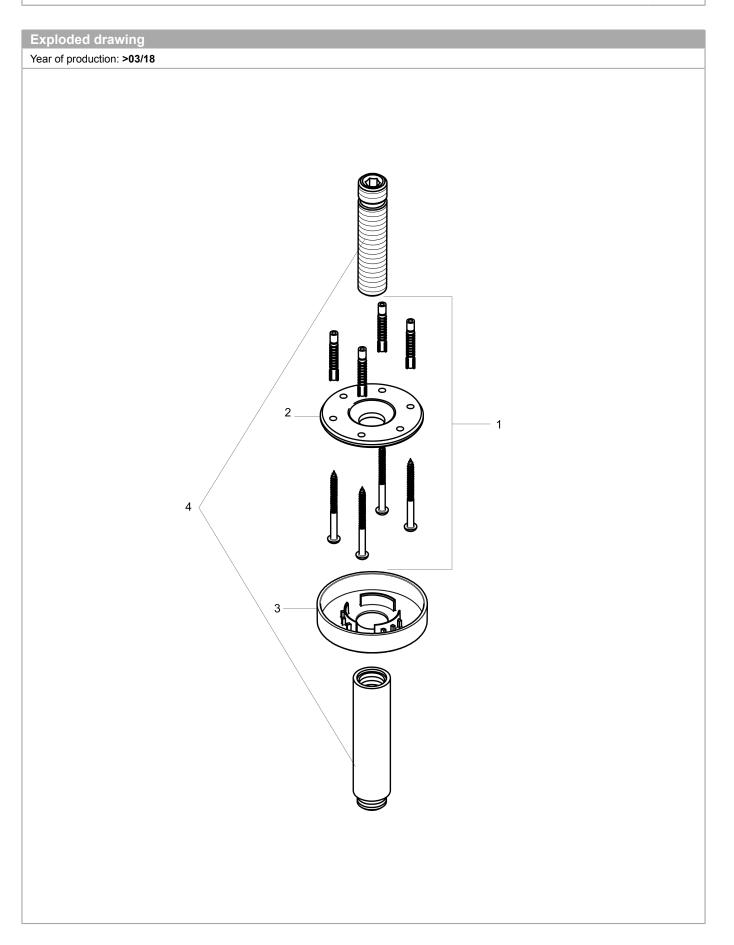

Raindance E

Extension Pipe for Ceiling Mount
Finishes: chrome Part no.: 27393001

Raindance E

Extension Pipe for Ceiling Mount
Finishes: chrome Part no.: 27393001 T

| Year of production: >03/18 |                    |          |       |    |
|----------------------------|--------------------|----------|-------|----|
| Pos.                       | Description        | Part no. | Price | PU |
| 1                          | mounting kit       | 95208000 | -     | 1  |
| 2                          | O-ring 34x2        | 98383000 | -     | 1  |
| 3                          | escutcheon Ø 80 mm | 92122000 | -     | 1  |
| 4                          | -                  | 27479001 | -     | 1  |