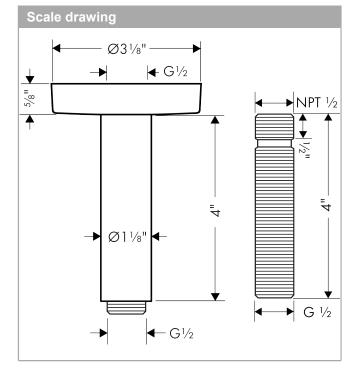

## **Features**

- · Brass
- · 1/2" NPT
- 4" pipe, Escutcheon, Includes adjustible installation nipple, Multiple pipes may be joined in series to create a longer extension, Included mounting plate provides additional support