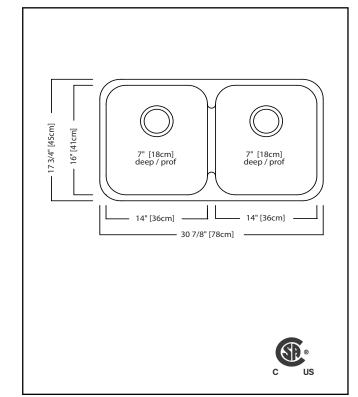

## **TECHNICAL FEATURES**

OVERALL SINK SIZE (OD) 17 3/4" FB x 30 7/8" LR BOWL SIZE (ID) 16" FB x 14" LR x 7" DP

MINIMUM CABINET SIZE 33"

MATERIAL 18 Gauge

CORNER RADIUS 70 mm

STAINLESS STEEL FINISH Linear Finish Bowl with