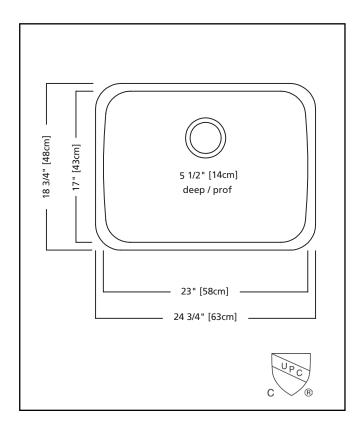

#### **TECHNICAL FEATURES**

OVERALL SINK SIZE (OD)

18 3/4" FB x 24 3/4" LR

BOWL SIZE (ID)

17"FB x 23" LR x 5 1/2" DP

MINIMUM CABINET SIZE

MATERIAL

BOWL CORNER RADIUS

70 mm

STAINLESS STEEL FINISH

Satin Finish

DRAIN HOLE LOCATION Rear
INSTALLATION TYPE Undermount
SOUND COATING Sound Pads

WEIGHT 19.6 lbs
WARRANTY Limited Lifetime

COUNTRY OF ORIGIN Canada