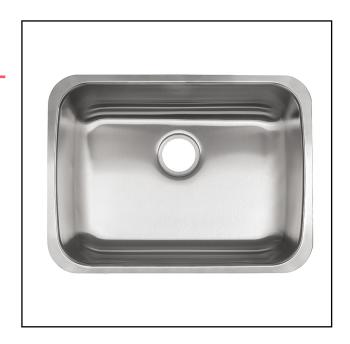

## **REGINOX ADA SINK**

#### **SINGLE BOWL 18 GAUGE UNDERMOUNT**

**MODEL: RSU1925-55** 

- 18 gauge high quality stainless steel with exceptional resistance to staining and corrosion
- Undermount installation creates a seamless profile and brings sleek style to any kitchen
- Sound dampening system that reduces excess noise from running water and disposal vibration
- Resilient finish offers lasting durability