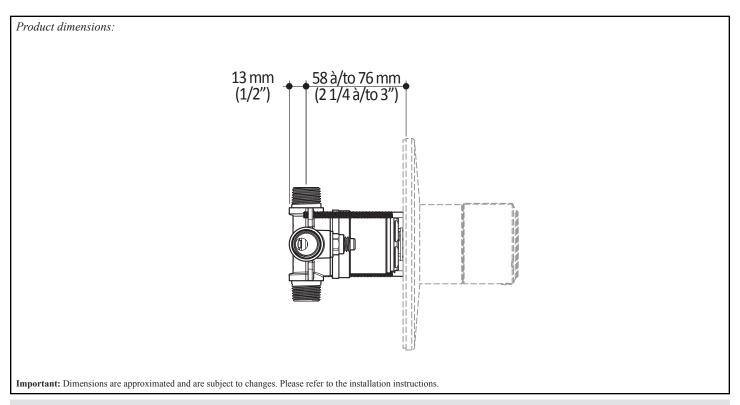

### **Features**

- 1/2" NPT male inlet threaded or sweat
- Integrated service stops
- Total adjustment of 19mm (3/4")
- Support for better stability during installation included
- Can be installed back-to-back
- Solid brass construction