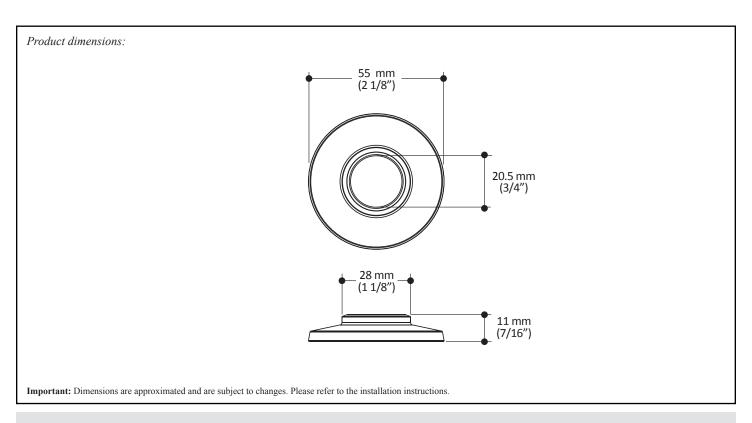

#### **Features**

• Can receive an arm of 20.5 mm (3/4") Ø

· Adjustable flange

## **Packaging**

• **Dimensions**: 60 mm x 60 mm x 55 mm (2 3/8" x 2 3/8" x 2 1/8")

Volume: 0.0002 m³ (0.0069 pi³)
 Total weight: 0.15 lb (0.06 kg)