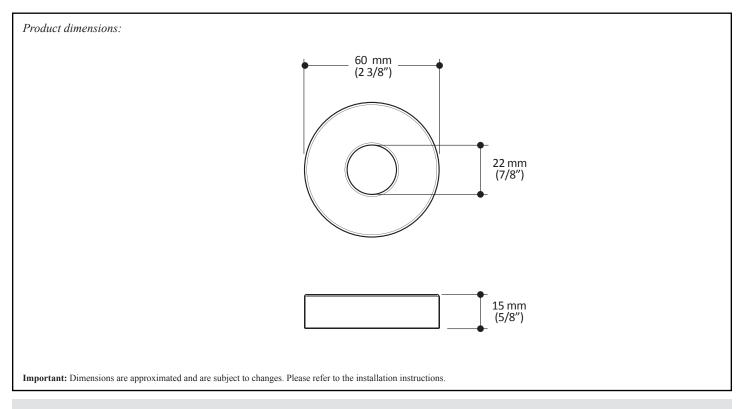

#### Packaging

- **Dimensions**: 60 mm x 60 mm x 15 mm (2 3/8" x 2 3/8" x 5/8")
- Volume: 0.00005 cu m (0.002 cu ft)
- Total weight: 0.05 lb (0.02 kg)