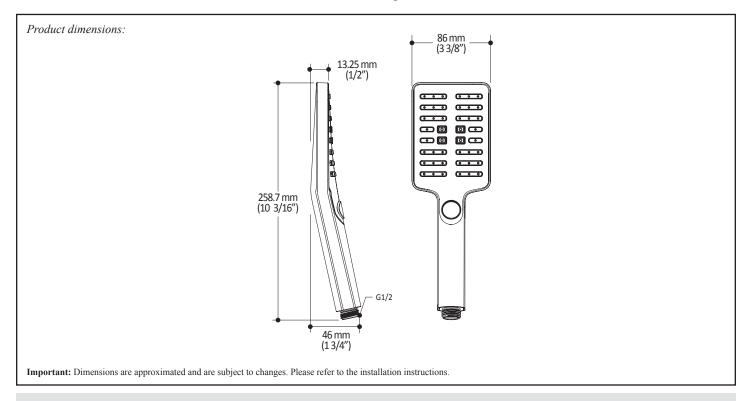

### Features

- Dimension: 86 mm (3 3/8")
- Anti-scale system with soft sprays
- Male water inlet G1/2
- 2 direct functions and 1 shared function
- Plastic construction