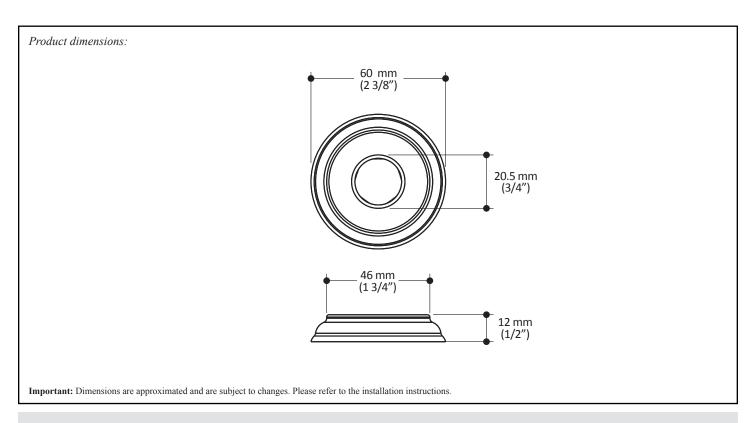

#### **Features**

• Can receive an arm of 20.5 mm (3/4") Ø

· Adjustable flange