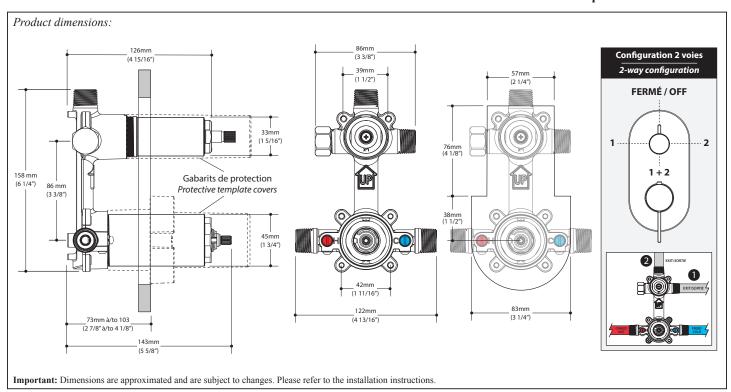

# **SPECIFICATIONS**

103996

- 2 male water inlets 1/2NPT threaded or welded
- 2 male water outlets 1/2NPT threaded or welded

ONCE UPON A TIME...WATER®

- Solid brass construction
- Total adjustment of 32 mm (1 1/4")

#### **Installation Notes**

This product must be installed following the installation instructions provided.