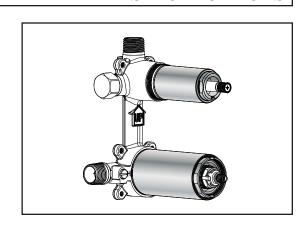

# **SPECIFICATIONS**

103996

- 2 male water inlets 1/2NPT threaded or welded
- 2 male water outlets 1/2NPT threaded or welded

ONCE UPON A TIME...WATER®

- Solid brass construction
- Total adjustment of 32 mm (1 1/4")

**Kalia** 

- Can be installed back to back
- Support included for better stability during installation
- Operates 1 or 2 components at a time