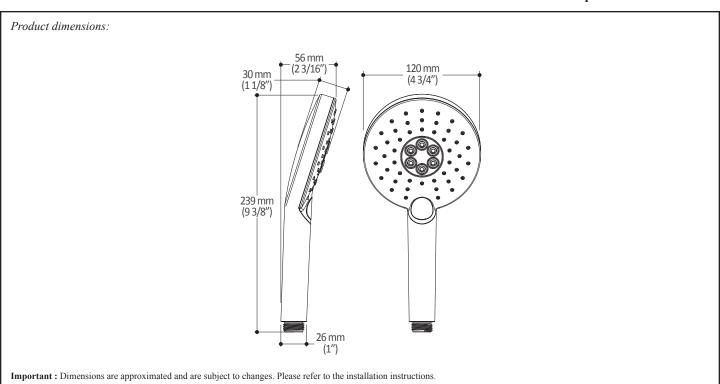

## **Features**

Dimension: 120 mm (4 3/4")Anti-scale system with soft sprays

• Male water inlet G1/2

• 2 direct functions and 1 shared function