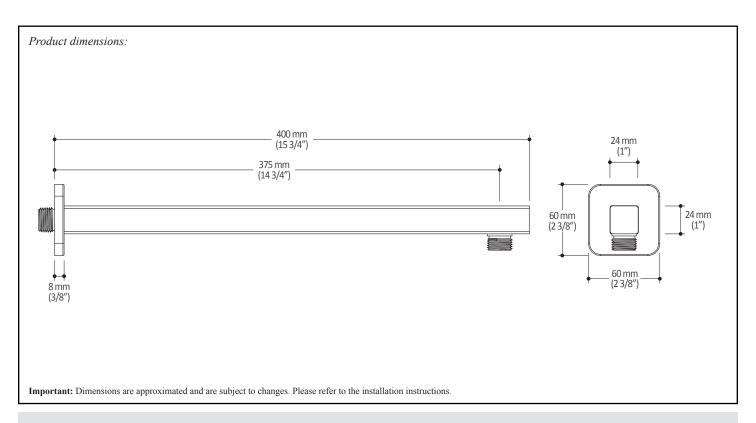

### **Features**

- Male water inlet 1/2NPT at entry
- Male water outlet G1/2 at exit
- Dimension of 24 mm x 24 mm x 415 mm (15/16" x 15/16" x 16 3/8")
- Adjustable wall flange