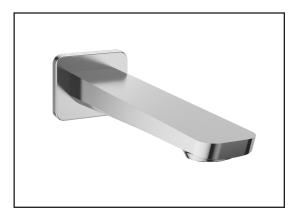

# **MOROKA**<sup>TM</sup>

**106046** Tub Spout

## **Features**

- 1/2" cooper "slip fit" inlet or male water inlet 1/2NPT with 70 mm (2 3/4") adjustment
- Solid brass construction
- · Regular water jet
- · High water flow

# **Colors (Finishes)**

Chrome: 106046-110Matte Black: 106046-160