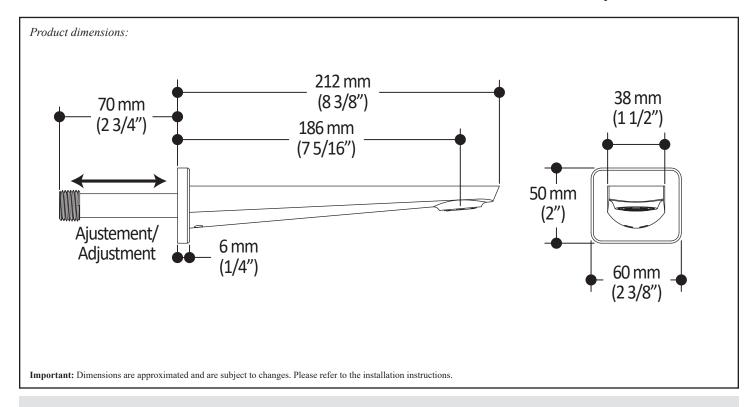

## **Features**

- 1/2" cooper "slip fit" inlet or male water inlet 1/2NPT with 70 mm (2 3/4") adjustment
- Solid brass construction
- · Regular water jet
- · High water flow