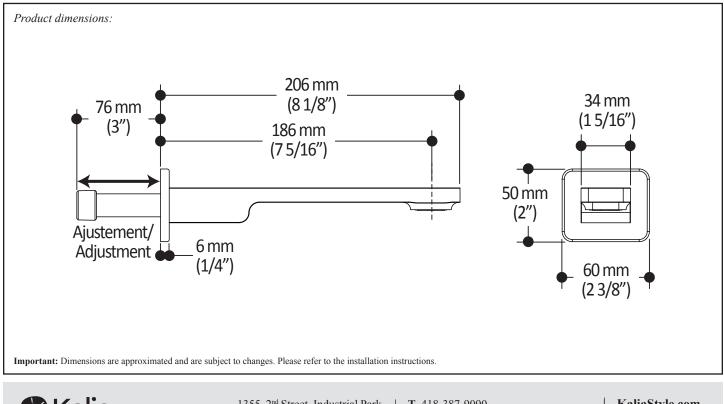

## Features

- 1/2" cooper "slip fit" inlet or male water inlet 1/2NPT with 76 mm (3") adjustment
- Solid brass construction
- Regular water jet
- · High water flow

### **Installation Notes**

This product must be installed following the installation instructions provided.