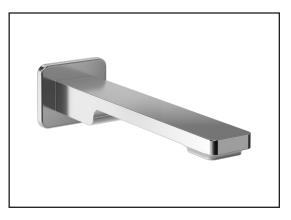

# KAREO<sup>™</sup> 106415 Tub Spout SPECIFICATIONS

## Features

- 1/2" cooper "slip fit" inlet or male water inlet 1/2NPT with 76 mm (3") adjustment
- Solid brass construction
- Regular water jet
- · High water flow

#### **Colors (Finishes)**

- Chrome: 106415-110
- Matte Black: 106415-160