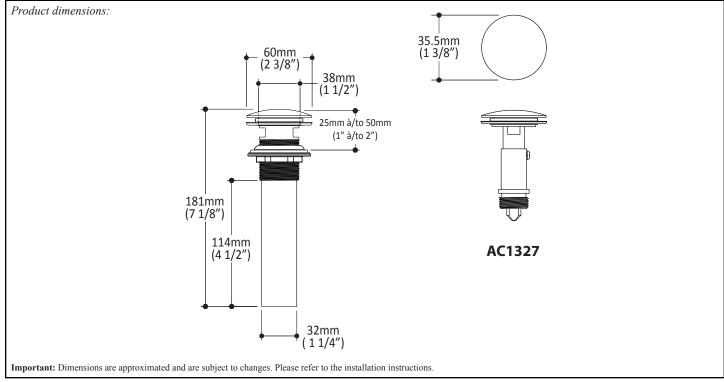

ICATIONS** 

## **Features**

- Push drain with overflow
- Ø1 1/4" tail piece

# **Colors (Finishes)**

Chrome: AC1327-110

Brushed nickel: AC1327-120 Pure nickel: AC1327-125 Matte black : AC1327-160

# **Packaging**

Dimensions:

330mm x 140mm x 80mm (13" x 5 1/2" x 3 1/8")

Volume:

0.004 cu m (0.13 cu ft)

Total weight:

AC1327 - 0.97 lb (0.44 kg)

## **Certifications**

The specified model meets or exceeds the following standards;

ASME A112.18.2 / CSA B125.2





#### **Installation Notes**

This product must be installed following the installation instructions provided.

## **WARRANTY**

Kalia Inc. guarantees all aspects of its products to be free of defects in material and workmanship for normal residential use. Refer to the warranty included with the Kalia products for details.





11/19

# Kalia inc.

1355, 2nd Street Sainte-Marie (Quebec) Canada G6E 1G9

t. 1-418-387-9090 1 877 GO KALIA (1-877-465-2542) f. 1-418-387-9089 www.KaliaStyle.com