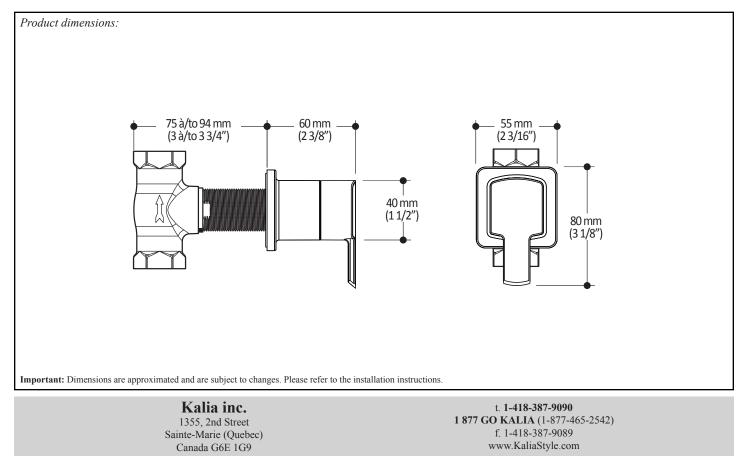

#### Packaging

- Dimensions: 305mm x 117mm x 92mm (12" x 4 5/8" x 3 5/8")
- Volume: 0.12 cu ft (0.003 cu m)
- Total weight: 2.13 lb (0.97 kg)

#### **Installation Notes**

This product must be installed following the installation instructions provided.