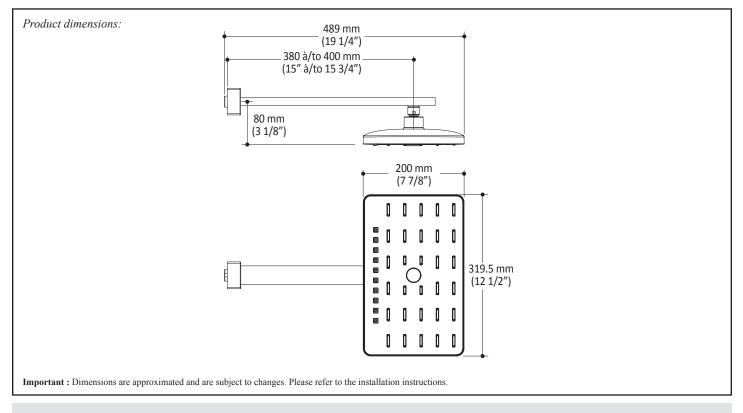

### Features

- Water 1/2" female inlet NPT
- Dimensions: 200 x 319.5 mm (7 7/8"x 12 1/2")
- Anti-scale system with soft sprays
- Adjustable orientation swivel
- 2 direct positions and 1 shared position