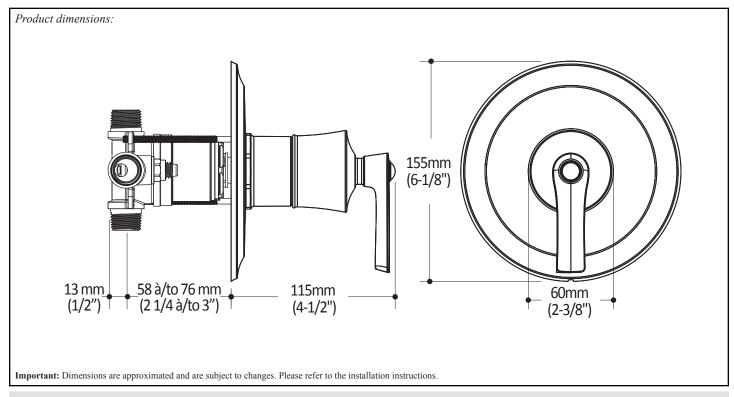

included
- Can be installed back-to-back
- Solid brass construction

# **Colors (Finishes)**

• Chrome: BF1522-110

## **Certifications**

The specified model meets or exceeds the following standards;

ASME A112.18.1 / CSA B125.1



## **Packaging**

- **Dimensions**: 362mm x 184mm x 191mm (14 1/4" x 7 1/4" x 7 1/2")
- **Volume**: 0.45 cu ft (0.013 cu m)
- **Total weight**: 3.56 lb (1.61 kg)

## **Maximum flow rate**

• 20 liters/min. (5.28 gallons/min.) at 60 psi



## **Installation Notes**

This product must be installed following the installation instructions provided.

## **WARRANTY**

Kalia Inc. guarantees all aspects of its products to be free of defects in material and workmanship for normal residential use. **Refer to the warranty included with the Kalia products for details**.





1355, 2<sup>nd</sup> Street Sainte-Marie (Quebec) Canada G6E 1G9 T 418-387-9090 1-877-GO-KALIA (1-877-465-2542) F 418-387-9089