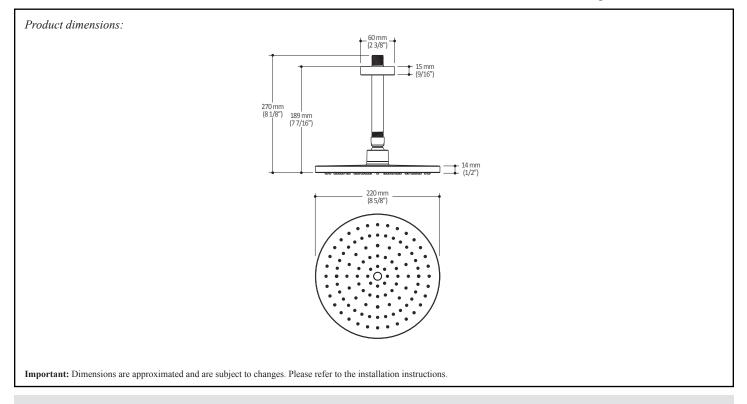

#### Features

- Male water inlet 1/2NPT on wall arm
- Female water inlet G1/2 on rainhead
- Rainhead diameter of 220 mm (8 5/8")
- Anti-scale system with soft sprays
- · Adjustable orientation swivel