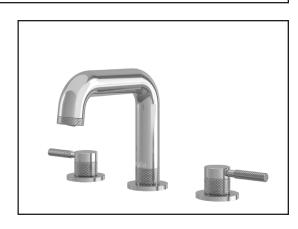

## PRECISO<sup>TM</sup>



# BF1799 Widespread Lavatory Faucet with Push Drain

### **SPÉCIFICATIONS**

#### **Features**

- Solid brass construction
- Aerated, hidden and adjustable stream (20°)
- · Push drain and overflow
- · Ceramic disc cartridge
- Lead Free: low lead product (less than 0.25%)

#### **Colors (Finishes)**

• Chrome: BF1799-**110** 

#### Maximum flow rate

• 8.3 L/min (2.2 gpm)

#### **Certifications**

The specified model meets or exceeds the following standards;



CSA B125.1 ASME A112.18.1 ICC A117.1





#### **Installation Notes**

This product must be installed following the installation instructions provided.

#### WARRANTY

Kalia Inc. guarantees all aspects of its products to be free of defects in material and workmanship for normal residential use. **Refer to the warranty included with the Kalia products for details**.





1355, 2<sup>nd</sup> Street, Industrial Park Sainte-Marie (Québec) Canada G6E 1G9 T 418-387-9090 1-877-GO-KALIA (1-87- 465-2542) F 418 387-9089 KaliaStyle.com