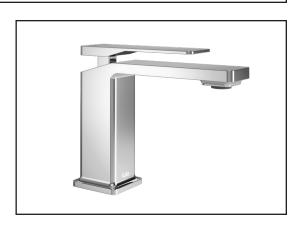

# BF1975 Single Hole Lavatory Faucet

### **Colors (Finishes)**

Chrome: BF1975-110Matte black: BF1975-160