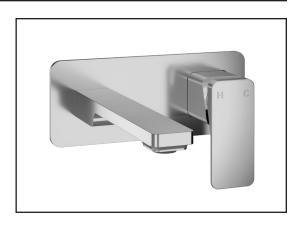

# BF1984 Wall-Mount Lavatory Faucet with Push Drain

#### **Features**

- · Solid brass construction
- Aerated and adjustable stream (12°)
- · Push drain and overflow
- · Ceramic disc cartridge
- Lead Free: low lead product (less than 0.25%)

#### **Colors (Finishes)**

Chrome: BF1984-110Matte black: BF1984-160