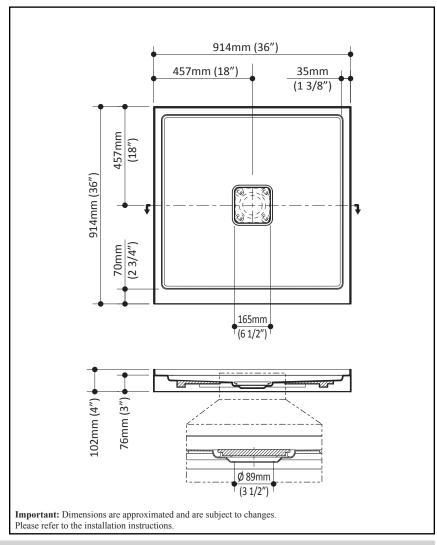

quare shower base
- Acrylic base fiberglass reinforced
- 914 mm x 914 mm (36 x 36 in.)
- Low-3 in. threshold (76 mm)
- · Central drain
- Integrated tiling flange
- Drain cover included

#### **Colors**

• White: BW1226-240

#### **Certifications**

The specified model meets or exceeds the following standards;

IAPMO Z124

• CSA B45.5



### **Packaging**

Dimensions:

965 mm x 965 mm x 127 mm (38 x 38 x 5 in.)

• **Weight**: 38 lb (17.2 kg)

#### **Installation Notes**

This product must be installed following the installation instructions provided.

#### **WARRANTY**

Kalia Inc. guarantees all aspects of its products to be free of defects in material and workmanship for normal residential use. **Refer to the warranty included with the Kalia products for details**.



Product dimensions:



#### Kalia inc.

1355, 2nd Street Sainte-Marie (Quebec) Canada G6E 1G9 t. **1-418-387-9090 1 877 GO KALIA** (1-877-465-2542) f. 1-418-387-9089 www.KaliaStyle.com