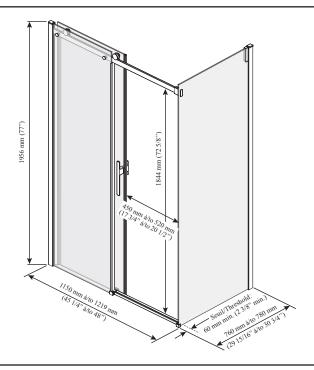

#### **Features**

- Frameless sliding shower door for corner shower (right opening)
- Fixed and return panels in clear tempered glass of 10 mm (3/8") and mobile panel in clear tempered glass of 8 mm (5/16") with KaliaPROTEK<sup>TM</sup> protective film (outside panels)
- Glasses with Duraclean treatment for easy maintenance (inside panels)
- Ultra-smooth rolling system
- Hidden anti-jump system without friction
- Closure with cushioned magnetic seals for an airtight and sound absorption
- Removable central guide for easy maintenance
- 1956 mm (77") panel height provides freedom of movement
- Door access: 450 to 520 mm (17 3/4" to 20 1/2")
- 263 mm (10 3/8") refined handle style (exterior handle)
- Minimum threshold required: 60 mm (2 3/8")

#### INSTALLATION NOTES

Minimum threshold required for installation is 60 mm (2 3/8"). This product must be installed following the installation instructions provided.

DR2049-XXX-005; DR2052-XXX-005; Right opening shown

Important: Dimensions are approximated and are subject to changes. Please refer to the installation instructions

1355, 2<sup>nd</sup> Street, Industrial Park Sainte-Marie (Québec) Canada G6E 1G9