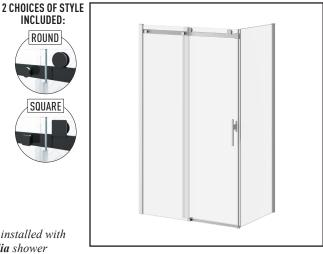

# DR2049/DR2052

48" x 32" Rectangular Sliding Door with KaliaPROTEK™ (right opening)

#### **Features**

- Frameless sliding shower door for corner shower (right opening)
- Fixed and return panels in clear tempered glass of 10 mm (3/8") and mobile panel in clear tempered glass of 8 mm (5/16") with KaliaPROTEK<sup>TM</sup> protective film (outside panels)
- Glasses with Duraclean treatment for easy maintenance (inside panels)
- Ultra-smooth rolling system
- Hidden anti-jump system without friction
- Closure with cushioned magnetic seals for an airtight and sound absorption
- Removable central guide for easy maintenance
- 1956 mm (77") panel height provides freedom of movement
- Door access: 450 to 520 mm (17 3/4" to 20 1/2")
- 263 mm (10 3/8") refined handle style (exterior handle)
- Minimum threshold required: 60 mm (2 3/8")

## Glass pattern

Clear tempered glass with KaliaPROTEK™:

- DR2049-XXX-005
- DR2052-XXX-005

ROUND

This door can be installed with the following Kalia shower base(s) model(s);

• BW1551

DR2049-XXX-005; DR2052-XXX-005; Right opening shown

Important: Dimensions are approximated and are subject to changes. Please refer to the installation instructions

1355, 2<sup>nd</sup> Street, Industrial Park Sainte-Marie (Québec) Canada G6E 1G9