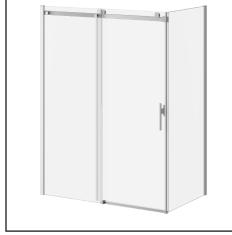

### DR2056/DR2055/DR2050

60" x 36" Rectangular Sliding Door with KaliaPROTEK™ (right opening)

**SPECIFICATIONS** 

#### **Features**

- Frameless sliding shower door for corner shower (right opening)
- Fixed and return panels in clear tempered glass of 10 mm (3/8") and mobile panel in clear tempered glass of 8 mm (5/16") with KaliaPROTEK<sup>TM</sup> protective film (outside panels)
- Glasses with Duraclean treatment for easy maintenance (inside panels)
- Ultra-smooth rolling system
- · Hidden anti-jump system without friction
- · Closure with cushioned magnetic seals for an airtight and sound absorption
- Removable central guide for easy maintenance
- 1956 mm (77") panel height provides freedom of movement
- Door access: 575 to 677 mm (22 5/8" to 26 5/8")
- 263 mm (10 3/8") refined handle style (exterior handle)
- Minimum threshold required: 60 mm (2 3/8")

DR2056-XXX-005; DR2055-005; DR2050-XXX-005 Right opening shown

**Important:** Dimensions are approximated and are subject to changes. Please refer to the installation instructions.

1355, 2<sup>nd</sup> Street, Industrial Park Sainte-Marie (Québec) Canada G6E 1G9 T 418-387-9090 1-877-GO-KALIA (1-87- 465-2542) F 418 387-9089