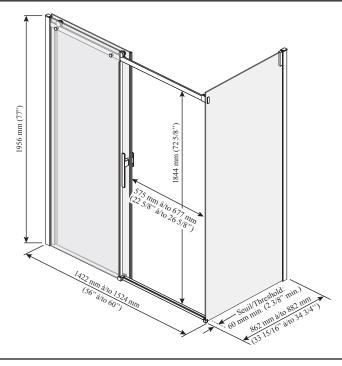

#### **Features**

- Frameless sliding shower door for corner shower (right opening)
- Fixed and return panels in clear tempered glass of 10 mm (3/8") and mobile panel in clear tempered glass of 8 mm (5/16") with KaliaPROTEK<sup>TM</sup> protective film (outside panels)
- Glasses with Duraclean treatment for easy maintenance (inside panels)
- Ultra-smooth rolling system
- · Hidden anti-jump system without friction
- · Closure with cushioned magnetic seals for an airtight and sound absorption
- Removable central guide for easy maintenance
- 1956 mm (77") panel height provides freedom of movement
- Door access: 575 to 677 mm (22 5/8" to 26 5/8")
- 263 mm (10 3/8") refined handle style (exterior handle)
- Minimum threshold required: 60 mm (2 3/8")

#### INSTALLATION NOTES

Minimum threshold required for installation is 60 mm (2 3/8"). This product must be installed following the installation instructions provided.

DR2056-XXX-005; DR2055-005; DR2050-XXX-005 Right opening shown

**Important:** Dimensions are approximated and are subject to changes. Please refer to the installation instructions.

1355, 2<sup>nd</sup> Street, Industrial Park Sainte-Marie (Québec) Canada G6E 1G9 T 418-387-9090 1-877-GO-KALIA (1-87- 465-2542) F 418 387-9089